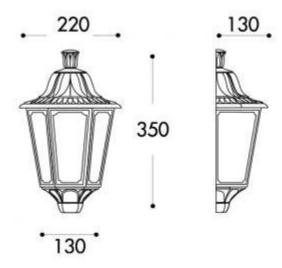

SSE GARDEN FIXTURE



#### **GENERAL INFORMATION »**

∴ Rated voltage: 230V/ 50-60Hz

∴ Lamp holder: E27∴ Colour: Black

:. Lantern body: Resin with clear glass

:. Lamp not included

:. UV resistant

:. Insulation class II

:. Protection rating: IP55

#### **FEATURES** »

- :. Half lantern in classic style
- :. Made of shockproof resin material
- :. UV-rays stabilized, rust and corrosion-free.
- :. Suitable wall installation.

#### **AREAS OF APPLICATION »**

- :. Suitable for outdoor use
- :. Gardens
- ∴ Parks

### **TECHNICAL SPECIFICATION SHEET**



### **PRODUCT DETAILS** »

| Catalogue number | Description       | Colour | Lampholder |
|------------------|-------------------|--------|------------|
| 96IESSEWL/BL     | Wall half lantern | Black  | 1xE27      |

#### **DIMENSIONS** »



#### **ADDITIONAL INFORMATION »**



|   | Catalogue<br>number | Barcode       | Packing/<br>Box<br>(pcs) |
|---|---------------------|---------------|--------------------------|
| ľ | 96IESSEWL/BL        | 8031874110818 | 1/16                     |



elmarkholding.eu