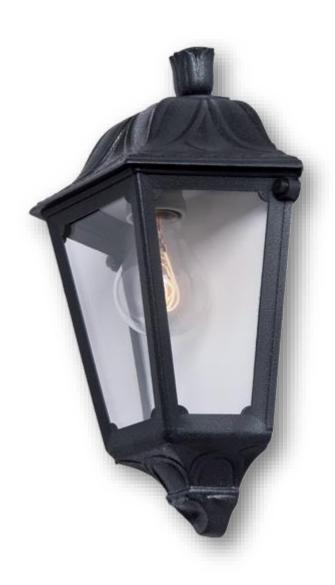

# IESSE GARDEN FIXTURE

#### **GENERAL INFORMATION »**

∴ Rated voltage: 230V/ 50-60Hz

∴ Lamp holder: E27∴ Colour: Black

:. Lantern body: Resin with clear glass

:. Lamp not included

:. UV resistant

:. Insulation class II

:. Protection rating: IP55

#### **FEATURES** »

- :. Half lantern in classic style
- :. Made of shockproof resin material
- :. UV-rays stabilized, rust and corrosion-free.
- :. Suitable wall installation.

### **PRODUCT DETAILS** »

| Catalogue number | Description       | Colour | Lampholder |
|------------------|-------------------|--------|------------|
| 96IESSEWL/BL     | Wall half lantern | Black  | 1xE27      |